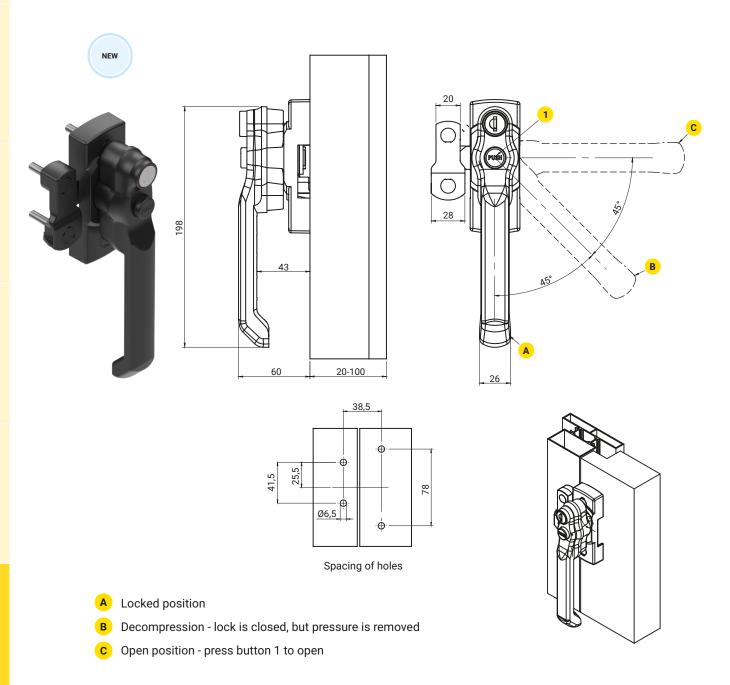

## Specification::

- 1. Locks 4.120.001 and 4.120.002 with a leakage function protection of the cabinet user against uncontrolled opening of the door due to overpressure in the climate control panel. It allows for pressure compensation before opening the door. Locks 4.120.003 and 4.120.004 (without a button) do not have a leakage function before opening the lock..
- 2. Resistance of the lock to pressure of 5000 N/mm2.
- 3. The lock can be mounted on doors with a thickness of 20-100 mm.