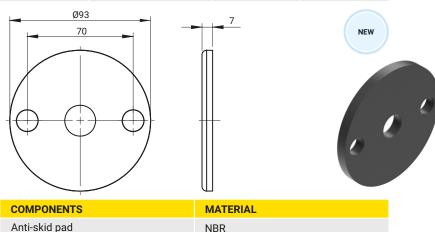

\* The anti-skid pad 4.519.100 works with the oscillating feet 4.519

**CATALOGUE NO.** 

4.519.100

www.roztocze.eu Accessories | 5-10

<sup>\*</sup> The anti-skid pad 4.519.100 is not included in the scope of delivery, must be ordered separately.