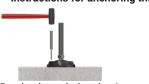

1. Breake through the plastic

2. Make a hole

| NAME          | COMPONENTS | MATERIAL        | MAXIMUM<br>LOADING<br>STATIC<br>LOAD [N] | MAXIMUM<br>LOADING<br>STATIC<br>LOAD [kg] |
|---------------|------------|-----------------|------------------------------------------|-------------------------------------------|
| Rate          | Screw      | Stainless steel |                                          |                                           |
|               | Base       | PA6 GF30        |                                          |                                           |
| CATALOGUE NO. | VERSION    | L               |                                          |                                           |
| 4.519.001.001 | А          | 140             | 28000                                    | 2800                                      |
| 4.519.001.002 | В          |                 |                                          |                                           |
| 4.519.002.001 | А          | 160             | 28000                                    | 2800                                      |
| 4.519.002.002 | В          |                 |                                          |                                           |
| 4.519.003.001 | А          | 180             | 28000                                    | 2800                                      |
| 4.519.003.002 | В          |                 |                                          |                                           |
| 4.519.004.001 | А          | 200             | 28000                                    | 2800                                      |
| 4.519.004.002 | В          |                 |                                          |                                           |