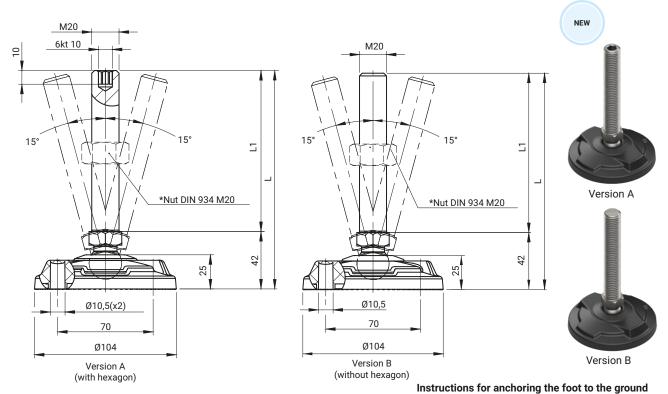

## Swivel foot with bolt connection 4.519 Anti-skid pad 4.519.100

\* - not included in the scope of delivery, must be ordered separately

The adjustable feet are supplied dismounted for easier transport and storage (assembly by hammering with a rubber hammer).

1. Breake through the plastic

2. Make a hole

| NAME          | COMPONENTS | MATERIAL        | MAXIMUM<br>LOADING<br>STATIC<br>LOAD [N] | MAXIMUM<br>LOADING<br>STATIC<br>LOAD [kg] |
|---------------|------------|-----------------|------------------------------------------|-------------------------------------------|
| Rate          | Screw      | Stainless steel |                                          |                                           |
|               | Base       | PA6 GF30        |                                          |                                           |
| CATALOGUE NO. | VERSION    | L               |                                          |                                           |
| 4.519.001.001 | А          | 140             | 28000                                    | 2800                                      |
| 4.519.001.002 | В          |                 |                                          |                                           |
| 4.519.002.001 | А          | 160             | 28000                                    | 2800                                      |
| 4.519.002.002 | В          |                 |                                          |                                           |
| 4.519.003.001 | А          | 180             | 28000                                    | 2800                                      |
| 4.519.003.002 | В          |                 |                                          |                                           |
| 4.519.004.001 | А          | 200             | 28000                                    | 2800                                      |
| 4.519.004.002 | В          |                 |                                          |                                           |