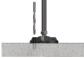

1. Breake through the plastic

2. Make a hole

| NAME          | COMPONENTS | MATERIAL        | MAXIMUM<br>LOADING<br>STATIC<br>LOAD [N] | MAXIMUM<br>LOADING<br>STATIC<br>LOAD [kg] |
|---------------|------------|-----------------|------------------------------------------|-------------------------------------------|
| Rate          | Screw      | Stainless steel |                                          |                                           |
|               | Base       | PA6 GF30        |                                          |                                           |
| CATALOGUE NO. | VERSION    | L               |                                          |                                           |
| 4.519.001.001 | А          | 140             | 28000                                    | 2800                                      |
| 4.519.001.002 | В          |                 |                                          |                                           |
| 4.519.002.001 | А          | 160             | 28000                                    | 2800                                      |
| 4.519.002.002 | В          |                 |                                          |                                           |
| 4.519.003.001 | А          | 180             | 28000                                    | 2800                                      |
| 4.519.003.002 | В          |                 |                                          |                                           |
| 4.519.004.001 | А          | 200             | 28000                                    | 2800                                      |
| 4.519.004.002 | В          |                 |                                          |                                           |