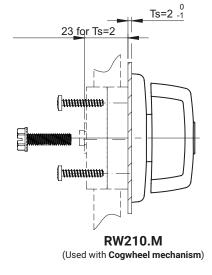

Index

Lock RW210

| TYPE OF LOCK       | COMPONENTS | MATERIAL              | FINISH [C] | CYLINDER PROFILE |                           |             |
|--------------------|------------|-----------------------|------------|------------------|---------------------------|-------------|
|                    |            |                       | RAL 9005   | KEY CODE         |                           | NO CYLINDER |
| RW210.N<br>RW210.M | Housing    | Polyamide<br>Pa6 Gf30 | 07         | 1333             | RK<br>(different<br>code) | BW          |

How to order:

Type of lock
Finish [C]

Key code

where:

Ts - door thickness