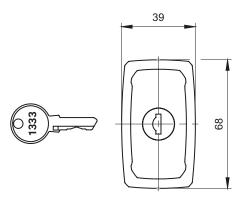

Index

Lock RW210

| TYPE OF LOCK       | COMPONENTS | MATERIAL              | FINISH [C] | CYLINDER PROFILE |                           |             |
|--------------------|------------|-----------------------|------------|------------------|---------------------------|-------------|
|                    |            |                       | RAL 9005   | KEY CODE         |                           | NO CYLINDER |
| RW210.N<br>RW210.M | Housing    | Polyamide<br>Pa6 Gf30 | 07         | 1333             | RK<br>(different<br>code) | BW          |