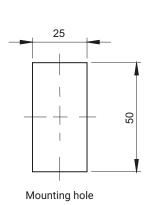

## NOTE:

Elements ordered separately for the version for the cover plate and the gear mechanism are included in the tables, see page 1B-50.