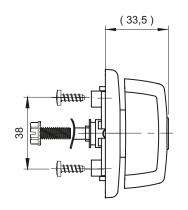

Index









Lock RW210











| TYPE OF LOCK       | COMPONENTS | MATERIAL              | FINISH [C] | CYLINDER PROFILE |                           |             |
|--------------------|------------|-----------------------|------------|------------------|---------------------------|-------------|
|                    |            |                       | RAL 9005   | KEY CODE         |                           | NO CYLINDER |
| RW210.N<br>RW210.M | Housing    | Polyamide<br>Pa6 Gf30 | 07         | 1333             | RK<br>(different<br>code) | BW          |

How to order:

Type of lock
Finish [C]

Key code

where:

Ts - door thickness

## NOTE:

Elements ordered separately for the version for the cover plate and the gear mechanism are included in the tables, see page 1B-50.