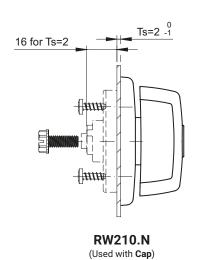

Index

Lock RW210

| TYPE OF LOCK       | COMPONENTS | MATERIAL              | FINISH [C] | CYLINDER PROFILE |                           |             |
|--------------------|------------|-----------------------|------------|------------------|---------------------------|-------------|
|                    |            |                       | RAL 9005   | KEY CODE         |                           | NO CYLINDER |
| RW210.N<br>RW210.M | Housing    | Polyamide<br>Pa6 Gf30 | 07         | 1333             | RK<br>(different<br>code) | BW          |

How to order:

Type of lock
Finish [C]

Key code

where:

Ts - door thickness