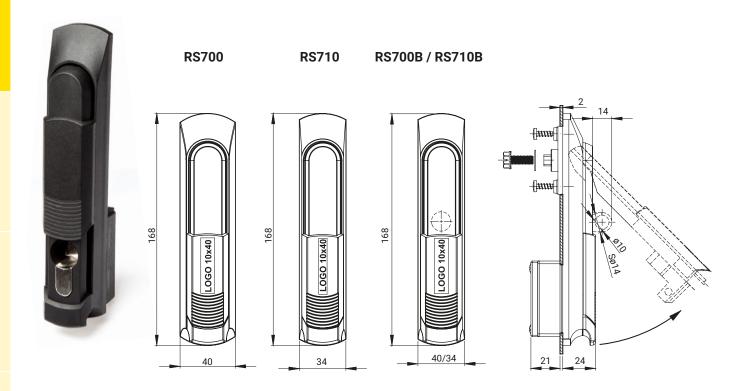

| MATERIAL AND COLOUR [C] |                           |                                |              |
|-------------------------|---------------------------|--------------------------------|--------------|
| ZAMAK 5                 |                           | POLYAMIDE                      |              |
| RAL 9005                | RAL 7035                  | RAL 9005                       | RAL 7035     |
| 04                      | 05                        | 07                             | 08           |
| TYPE OF LOCK            | VERSION                   | COMPONENTS                     | MATERIAL [C] |
| RS700.N                 | For the cap<br>1C.902.001 | Housing,<br>Sliding dust cover | Polyamide    |
| RS710.N                 |                           |                                |              |
| RS700B.N                |                           |                                |              |
| RS710B.N                |                           |                                |              |
| RS700.M                 | For the rod control       |                                |              |
| RS710.M                 |                           |                                |              |
| RS700B.M                |                           |                                |              |
| RS710B.M                |                           |                                |              |

How to order:

Type of lock

Material handle, finish

Finish - Housing, Sliding dust cover

The lock is fitted with profile which should be ordered separately (pg. 1C-1, 1C-2) The lock is fitted with gear mechanism (pg. 1C-31 to 1C-34) or the cover plate 1C.902.001 (pg.1C-28), should be ordered separately. Lock RS700-U, RS710-U - version with the pin for padlock.