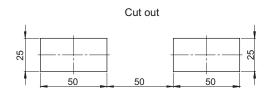

| MATERIAL AND COLOUR [C] |                           |                                |              |
|-------------------------|---------------------------|--------------------------------|--------------|
| ZAMAK 5                 |                           | POLYAMIDE                      |              |
| RAL 9005                | RAL 7035                  | RAL 9005                       | RAL 7035     |
| 04                      | 05                        | 07                             | 08           |
| TYPE OF LOCK            | VERSION                   | COMPONENTS                     | MATERIAL [C] |
| RS700.N                 | For the cap<br>1C.902.001 | Housing,<br>Sliding dust cover | Polyamide    |
| RS710.N                 |                           |