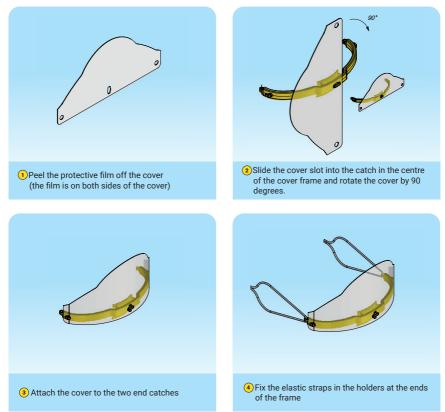

## **ASSEMBLY INSTRUCTIONS**

Before the assembly of the visor, hands and components of the visor should be thoroughly washed and disinfected.

- · There is a protective film on the half shield mask
- · The film on the inside should be peeled off before assembly
- · The protective film on the outside can be peeled off after assembly
- · The materials of the half shield mask allow it to be disinfected with alcohol-based products
- · High temperatures should be avoided due to possible deformation
- · For disinfection use soft materials that do not scratch the surface of the visor